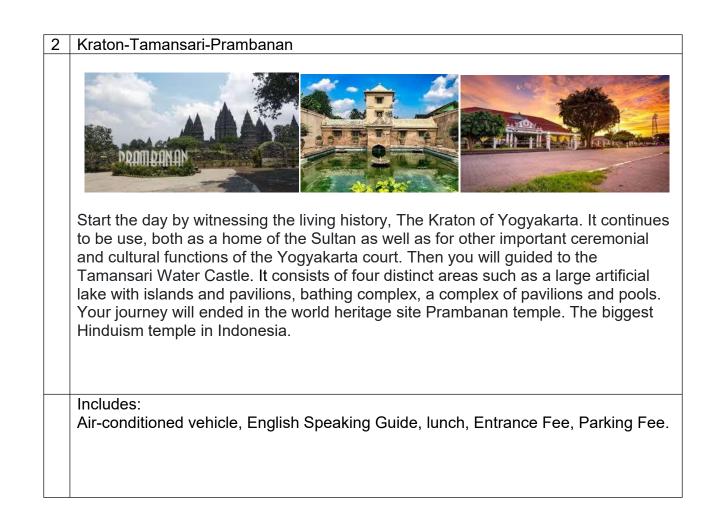

| 3 | Prambanan-Ratu Boko-Tebing Breksi                                                                                                                                                                                                                                                                                                                                                                                     |
|---|-----------------------------------------------------------------------------------------------------------------------------------------------------------------------------------------------------------------------------------------------------------------------------------------------------------------------------------------------------------------------------------------------------------------------|
|   | The adventures begin by visiting the world heritage site Prambanan temple. You will hear a legend about Lara Jonggrang. It is the biggest Hinduism temple in Indonesia. Then you will guided to the Kraton Ratu Boko, it is a remains of Ratu Boko Palace. Legend said that this palace belong to Lara Jonggrang father. In the end of the day you will explores the local village using 4x4 WD car in Tebing Breksi. |
|   | Includes:<br>Air-conditioned vehicle, English Speaking Guide, lunch, Entrance Fee, Parking Fee,<br>Safety equipment.                                                                                                                                                                                                                                                                                                  |